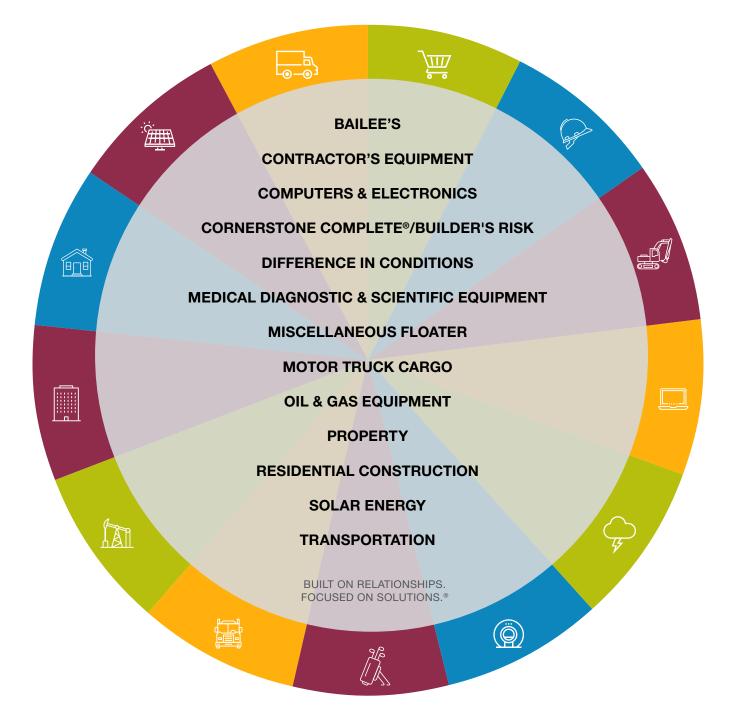

### We specialize in the following lines of coverage:

#### **CORNERSTONE COMPLETE®/BUILDER'S RISK**

Built specifically to protect contractors and owners against property losses at their commercial, residential and renovation projects.

#### **CONTRACTOR'S EQUIPMENT**

Provides coverage for overlooked expenses, as well as losses due to theft, vandalism, fire or other causes.

#### **MOTOR TRUCK CARGO**

Provides broad protection against risks uniquely associated with transporting cargo.

PROPERTY

Provides a wide range of flexible endorsement options and customizable policies to fit each unique need for commercial, excess and healthcare property.