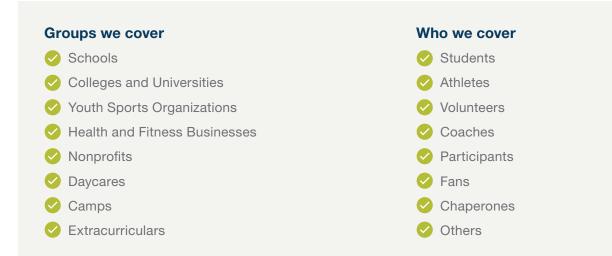

### What is group accident insurance?

Group accident insurance is a policy businesses, groups and organizations can purchase to help protect the finances of their participants, students, athletes and volunteers in the event of an injury. Just like workers' compensation insurance can cover employees when accidents occur, a group accident policy can help cover the expenses of non-employees, like volunteers and participants. The policy can provide coverages for accidental medical, accidental dental and accidental death and dismemberment. There are even optional coverages that can be included, such as paralysis and catastrophic cash. Examples where a group accident policy can be helpful include the following: